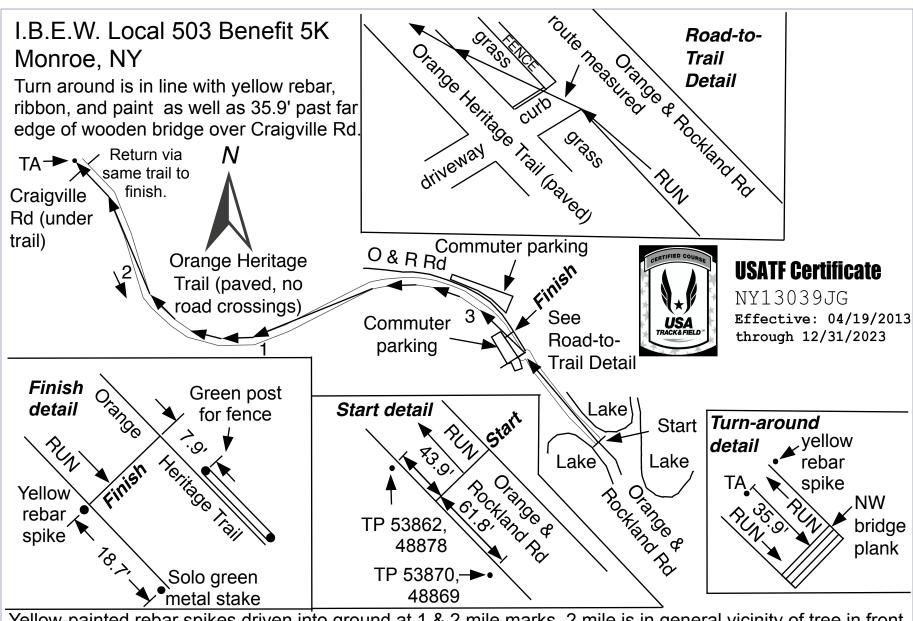

Yellow-painted rebar spikes driven into ground at 1 & 2 mile marks. 2 mile is in general vicinity of tree in front of cinder block culvert on L before going under Rt 17 bridge. 3 mile is next to commuter parking lot, has yellow ribbon & paint on wooden fence rail. All mile marks are painted on paved Orange Heritage Trail. Map by Brian Cavanagh, USATF Certified Coach, www.sullivanstriders.org/brians\_sites.html abcay@me.com